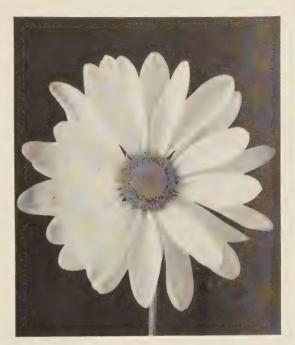

### Ichimonji or Horizontal Efflorescent Varieties

These varieties have very large, broad petals resembling single Dahlia flowers, and like most other singles, their colors are very intense and clear. Do not feed them too heavily. They may be grown either in sprays or disbudded. Grows to medium height.

Price: 75 cents each, \$7.50 per dozen.

EVELYN. Pure white. October 25.

GERRY. Intense bronze with gold reverse. October 25.

GOLDEN PRIDE. A golden yellow. October 30.

**PALOMA.** A lavender. November 1. (Color illustration, right.)